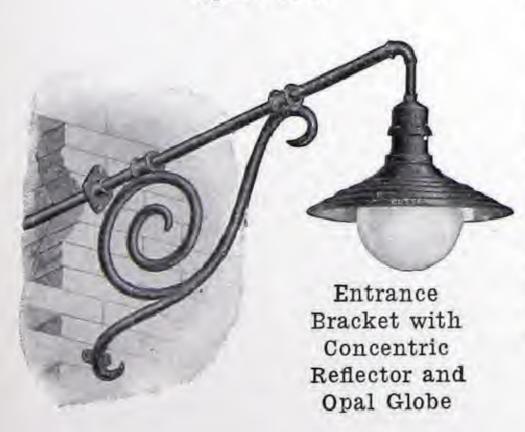

CUTTER BRACKETS Reflectors with suspension parts are listed in this catalogue as streethood bodies. Interchangeable parts make it easy to convert from one style to another. Brackets for supporting the streethood bodies are listed separately. These are made in plain and ornamental types and of such a variety of designs that it is possible to select a complete fixture to meet any requirement for efficient and artistic lighting.